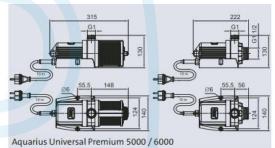

Aquarius Universal Premium 5000 - 12000

| Aquarius Universal Pr     | emium 600          | 0                   |
|---------------------------|--------------------|---------------------|
| Dimensions (L x W x H)    | [mm]               | 315 x 140 x 130     |
| Rated voltage             | [V/Hz]             | 220 – 240 V / 50 Hz |
| Power consumption         | [W]                | 110                 |
| Power cable length        | [m]                | 10                  |
| Net weight                | [kg]               | 3.50                |
| Max. flow rate            | [l/min]            | 100                 |
| Max. flow rate            | [l/h]              | 6000                |
| Max. head height          | [m]                | 5.00                |
| Connection, pressure-side | [inch]             | 1                   |
| Connection, suction-side  | [inch]             | 1 ½                 |
| Connection for hoses      | [inch]             | 1, 1 1/4, 1 1/2     |
| Filter intake surface     | [cm <sup>2</sup> ] | 200                 |
| Electronic adjustment     |                    | Yes                 |
| Order no.                 |                    | 56637               |