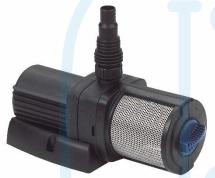

## Aquarius Universal Premium 6000 56637

|                            | Fresh<br>water | Pool<br>water | Sea<br>water | 220-<br>240 V | 400 V | 110-<br>120 V | 60 Hz |   | 24 V<br>DC |   |   | Plug &<br>Spray |
|----------------------------|----------------|---------------|--------------|---------------|-------|---------------|-------|---|------------|---|---|-----------------|
| Aquarius Universal Premium |                | 0             | 0            |               | 0     | 0             | 0     | 0 | 0          | 0 | 0 | 0               |

Aquarius Universal Premium 5000 - 12000

| Aquarius Universal Pr     | emium 600          | 0                   |
|---------------------------|--------------------|---------------------|
| Dimensions (L x W x H)    | [mm]               | 315 x 140 x 130     |
| Rated voltage             | [V/Hz]             | 220 – 240 V / 50 Hz |
| Power consumption         | [W]                | 110                 |
| Power cable length        | [m]                | 10                  |
| Net weight                | [kg]               | 3.50                |
| Max. flow rate            | [l/min]            | 100                 |
| Max. flow rate            | [l/h]              | 6000                |
| Max. head height          | [m]                | 5.00                |
| Connection, pressure-side | [inch]             | 1                   |
| Connection, suction-side  | [inch]             | 1 ½                 |
| Connection for hoses      | [inch]             | 1, 1 1/4, 1 1/2     |
| Filter intake surface     | [cm <sup>2</sup> ] | 200                 |
| Electronic adjustment     |                    | Yes                 |
| Order no.                 |                    | 56637               |