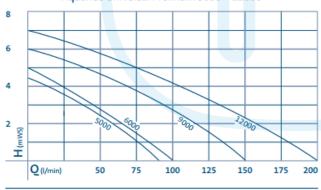

Aquarius Universal Premium 5000 - 12000

| Aquarius Universal Pr     | emium 600          | 0                   |
|---------------------------|--------------------|---------------------|
| Dimensions (L x W x H)    | [mm]               | 315 x 140 x 130     |
| Rated voltage             | [V/Hz]             | 220 – 240 V / 50 Hz |
| Power consumption         | [W]                | 110                 |
| Power cable length        | [m]                | 10                  |
| Net weight                | [kg]               | 3.50                |
| Max. flow rate            | [l/min]            | 100                 |
| Max. flow rate            | [l/h]              | 6000                |
| Max. head height          | [m]                | 5.00                |
| Connection, pressure-side | [inch]             | 1                   |
| Connection, suction-side  | [inch]             | 1 ½                 |
| Connection for hoses      | [inch]             | 1, 1 1/4, 1 1/2     |
| Filter intake surface     | [cm <sup>2</sup> ] | 200                 |
| Electronic adjustment     |                    | Yes                 |
| Order no.                 |                    | 56637               |