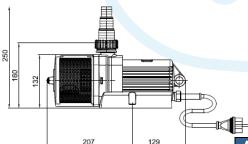

## Aquarius Universal Premium 5000 - 12000

| <b>Aquarius Universal F</b> | Premium 120        | 000                 |
|-----------------------------|--------------------|---------------------|
| Dimensions (L x W x H)      | [mm]               | 337 x 161 x 158     |
| Rated voltage               | [V/Hz]             | 220 – 240 V / 50 Hz |
| Power consumption           | [W]                | 270                 |
| Power cable length          | [m]                | 10                  |
| Net weight                  | [kg]               | 5.45                |
| Max. flow rate              | [l/min]            | 200                 |
| Max. flow rate              | [l/h]              | 12000               |
| Max. head height            | [m]                | 7.00                |
| Connection, pressure-side   | [inch]             | 1 ½                 |
| Connection, suction-side    | [inch]             | 1 ½                 |
| Connection for hoses        | [inch]             | 1, 1 1/4, 1 1/2     |
| Filter intake surface       | [cm <sup>2</sup> ] | 223                 |
| Electronic adjustment       |                    | Yes                 |
| Order no.                   |                    | 56879               |