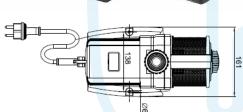

## Aquarius Universal Premium 5000 - 12000

| <b>Aquarius Universal F</b> | Premium 120        | 000                 |
|-----------------------------|--------------------|---------------------|
| Dimensions (L x W x H)      | [mm]               | 337 x 161 x 158     |
| Rated voltage               | [V/Hz]             | 220 – 240 V / 50 Hz |
| Power consumption           | [W]                | 270                 |
| Power cable length          | [m]                | 10                  |
| Net weight                  | [kg]               | 5.45                |
| Max. flow rate              | [l/min]            | 200                 |
| Max. flow rate              | [l/h]              | 12000               |
| Max. head height            | [m]                | 7.00                |
| Connection, pressure-side   | [inch]             | 1 ½                 |
| Connection, suction-side    | [inch]             | 1 ½                 |
| Connection for hoses        | [inch]             | 1, 1 1/4, 1 1/2     |
| Filter intake surface       | [cm <sup>2</sup> ] | 223                 |
| Electronic adjustment       |                    | Yes                 |
| Order no.                   |                    | 56879               |