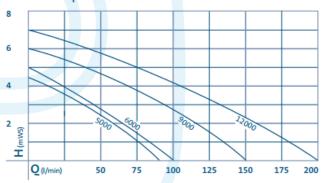

## Aquarius Universal Premium 5000 - 12000

| <b>Aquarius Universal F</b> | Premium 120        | 000                 |
|-----------------------------|--------------------|---------------------|
| Dimensions (L x W x H)      | [mm]               | 337 x 161 x 158     |
| Rated voltage               | [V/Hz]             | 220 – 240 V / 50 Hz |
| Power consumption           | [W]                | 270                 |
| Power cable length          | [m]                | 10                  |
| Net weight                  | [kg]               | 5.45                |
| Max. flow rate              | [l/min]            | 200                 |
| Max. flow rate              | [l/h]              | 12000               |
| Max. head height            | [m]                | 7.00                |
| Connection, pressure-side   | [inch]             | 1 ½                 |
| Connection, suction-side    | [inch]             | 1 ½                 |
| Connection for hoses        | [inch]             | 1, 1 1/4, 1 1/2     |
| Filter intake surface       | [cm <sup>2</sup> ] | 223                 |
| Electronic adjustment       |                    | Yes                 |
| Order no.                   |                    | 56879               |