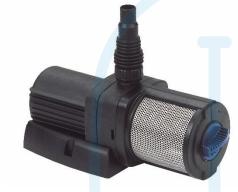

## **Aquarius Universal** Premium 12000 56879

|                            | Fresh<br>water |   | Sea<br>water | 220-<br>240 V | 400 V | 110-<br>120 V | 60 Hz |   | 24 V<br>DC |   |   | Plug &<br>Spray |
|----------------------------|----------------|---|--------------|---------------|-------|---------------|-------|---|------------|---|---|-----------------|
| Aquarius Universal Premium |                | 0 | 0            |               | 0     | 0             | 0     | 0 | 0          | 0 | 0 | 0               |

## Product characteristics at a glance

- Extremely quiet operation
- Easy adjustment of the flow rate
- Integrated thermal protection from 600 onwards
- Suitable for wet or dry installations
- Energy-efficient thanks to low energy consumption
- Frost protected up to -20°C
- High-quality workmanship with stainless steel
- Priming even at low water levels
- Removable pedestal for installation where space is at a premium