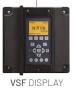

#### **TECHNICAL FEATURES**

- 3hp permanent magnet motor, made in Italy, improved efficiency
- 8 programmable speed/time simplified menus
- Rotatable LCD display / optional wallmounting kit (PN. R356905)