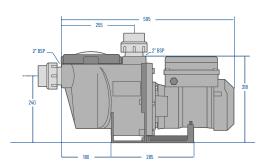

| Part Number | Flow       | Power output |      | Volt    | Phase | Length   | Weight |
|-------------|------------|--------------|------|---------|-------|----------|--------|
|             | m³/h @ 8 m | (kW)         | (HP) | (V)     |       | (A) (mm) | (Kg)   |
| WFL-VSF     | 39         | 2.2          | 3    | 220-240 | 1~    | 594      | 23     |